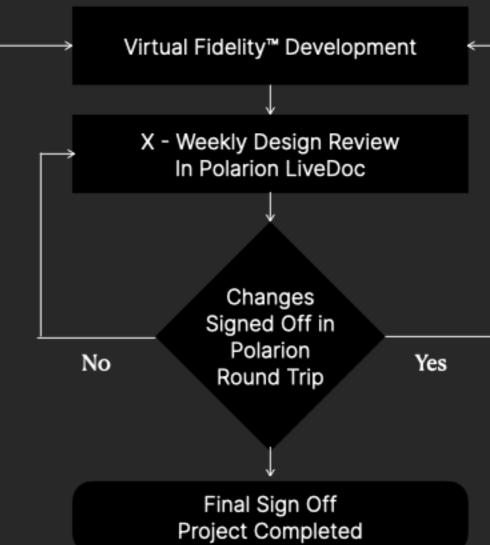

# **DESIGN REVIEWS**

- Pre-Delivery Update on progress of services vs milestones and any implementation issues encountered
- Post-Delivery
  - Help implement services delivery to customers environment
  - Provide training on proper use of services delivery
  - Ensure customer satisfaction

### **MILESTONE REVIEWS**

- Milestones defined based on time needed to complete group of tasks needed to meet a requirement
- Milestone times expressed in hours relative to 0 hour start time

## **CHANGE MANAGEMENT PROCESS**

- Change Request work item created in Polarion
- Internal Review
- Estimate time needed, impact on services delivery
- Get customer approval
- · Create task to implement change or revise existing task